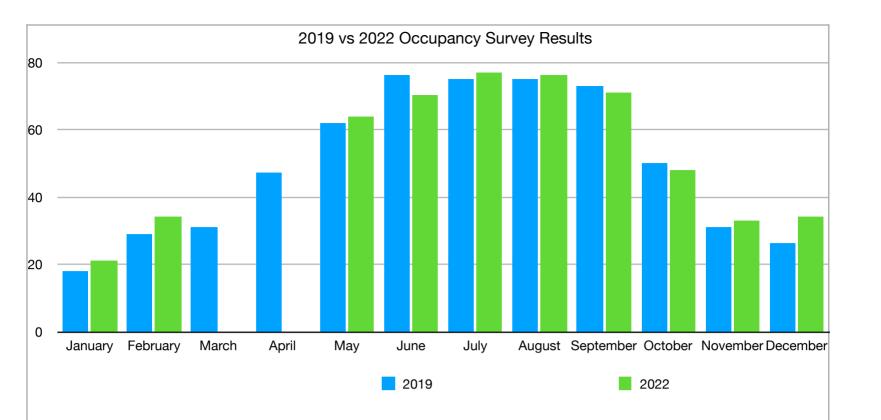

Table 1

|           | 2019 | 2022                                                                                                                                                       |
|-----------|------|------------------------------------------------------------------------------------------------------------------------------------------------------------|
| January   | 18   | 21                                                                                                                                                         |
| February  | 29   | 34                                                                                                                                                         |
| March     | 31   | *                                                                                                                                                          |
| April     | 47   | *                                                                                                                                                          |
| May       | 62   | 64                                                                                                                                                         |
| June      | 76   | 70                                                                                                                                                         |
| July      | 75   | 77                                                                                                                                                         |
| August    | 75   | 76                                                                                                                                                         |
| September | 73   | 71                                                                                                                                                         |
| October   | 50   | 48                                                                                                                                                         |
| November  | 31   | 33                                                                                                                                                         |
| December  | 26   | 34                                                                                                                                                         |
|           |      | * There was a wave of<br>cases of the Omicron<br>variant of COVID-19,<br>which impacted on the<br>ability to collect full<br>data in March & April<br>2022 |